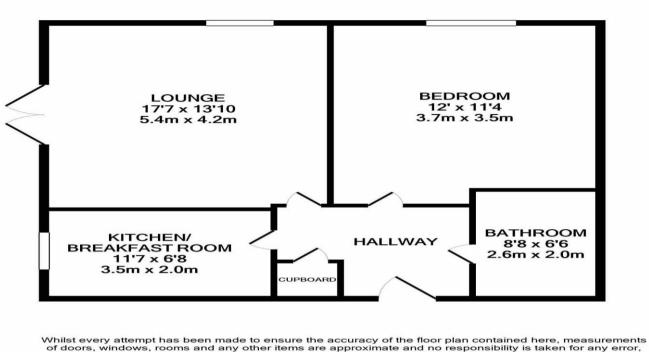

Lounge 17' 7" x 13' 10" (5.36m x 4.21m)

Kitchen 11' 7" x 6' 8" (3.53m x 2.03m)

Bedroom 1 12' 0" x 11' 4" (3.65m x 3.45m)

## Bathroom

8' 8'' x 6' 6'' (2.64m x 1.98m)

Whilst every attempt has been made to ensure the accuracy of the floor plan contained here, measurements of doors, windows, rooms and any other items are approximate and no responsibility is taken for any error, omission, or mis-statement. This plan is for illustrative purposes only and should be used as such by any prospective purchaser. The services, systems and appliances shown have not been tested and no guarantee as to their operability or efficiency can be given Made with Metropix ©2021