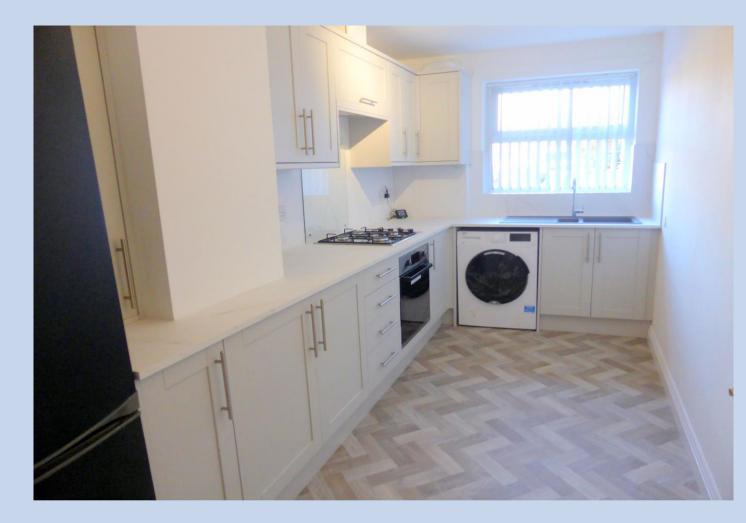

## Old Station Mews, Eaglescliffe, TS16 0GG £118,500

A Fantastic opportunity to purchase this extensive 1 Double Bedroom Newly Renovated Ground Floor Apartment Located in a Secure gated development in a very central location within walking distance to the vibrant Yarm High Street where there is a wonderful array of pubs, restaurants and boutique shops and only a few minutes drive to Teesside Airport and Eaglescliffe train station with a fast train to London. The apartment is part of a private gated community and consists of a lovely spacious lounge with French doors to a communal Patio area, Modern fitted kitchen and bathroom and a generous double bedroom. Allocated and visitor parking. Would make a fantastic home or rental investment and offered to the market with NO CHAIN, Early viewing strongly advised.

Lounge 17' 7" x 13' 10" (5.36m x 4.21m)

Kitchen 11' 7" x 6' 8" (3.53m x 2.03m)

Bedroom 1 12' 0" x 11' 4" (3.65m x 3.45m)